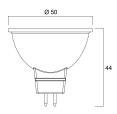

tency (SDCM)       | 6                                              |
| Beam Angle (°)                  | 36                                             |
| Photobiological Risk Group      | RG1                                            |
| Wattage (W)                     | 6                                              |
| Product Voltage (V)             | 12                                             |
| Dimmable                        | No                                             |
| Average life (Nominal) (h)      | 25000                                          |
| Product EAN number              | 5410288292342                                  |

#### PHOTOMETRY



# RefLED Superia Retro MR16 *RefLED Superia Retro MR16 V2 621LM 840 36° SL* 0029234



### **TECHNICAL DRAWINGS**