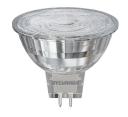

## RefLED Superia Retro MR16 RefLED Superia Retro MR16 V2 621LM 840 36° SL 0029234

#### Product features

- Compact, energy efficient and exceptional value for money product
- Same shape and size as halogen MR16 lamp
- Compact Cluster SMD technology enabling high efficiency with halogen look
- Reduced visible heat sink from the front
- Available in 36 degree
- High lumen efficacy
- 12V AC/DC
- 25,000 hours average rated life
- 3 years warranty

#### **PRODUCT OVERVIEW**

| Product name                    | RefLED Superia Retro MR16 V2 621LM 840 36° SL  |
|---------------------------------|------------------------------------------------|
| Technology                      | LED                                            |
| Watt (Rated) (W)                | 6                                              |
| Туре                            | LED exchangeable                               |
| Cap/Base                        | GU5.3                                          |
| Fixture rating                  | Open                                           |
| General application             | Hospitality, Education, Residential & Consumer |
| ETIM Class                      | EC001959                                       |
| E-number FI                     | 4741114                                        |
| Warranty                        | 3 years                                        |
| Colour temperature (K)          | 4000                                           |
| Light colour                    | Cool White                                     |
| CRI (Ra)                        | 80                                             |
| Colour Variation Initial (SDCM) | SDCM6                                          |
| Colour Consistency (SDCM)       | 6                                              |
| Beam Angle (°)                  | 36                                             |
| Photobiological Risk Group      | RG1                                            |
| Wattage (W)                     | 6                                              |
| Product Voltage (V)             | 12                                             |
| Dimmable                        | No                                             |
| Average life (Nominal) (h)      | 25000                                          |
| Product EAN number              | 5410288292342                                  |