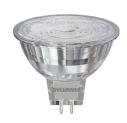

## RefLED Superia Retro MR16

RefLED Superia Retro MR16 V2 600LM 830 36° SL 0029233

#### **Product features**

Compact, energy efficient and exceptional value for money productSame shape and size as halogen MR16 lampCompact Cluster SMD technology enabling high efficiency with halogen lookReduced visible heat sink from the frontAvailable in 36 degreeHigh lumen efficacy12V AC/DC25,000 hours average rated life5 years warranty

### **PRODUCT OVERVIEW**

| Product name                    | RefLED Superia Retro MR16 V2 600LM 830 36° SL  |
|---------------------------------|------------------------------------------------|
| Technology                      | LED                                            |
| Watt (Rated) (W)                | 6                                              |
| Type                            | LED exchangeable                               |
| Cap/Base                        | GU5.3                                          |
| Fixture rating                  | Open                                           |
| General application             | Education, Hospitality, Residential & Consumer |
| ETIM Class                      | EC001959                                       |
| E-number FI                     | 4741113                                        |
| Warranty                        | 3 years                                        |
| Colour temperature (K)          | 3000                                           |
| Light colour                    | Warm White                                     |
| CRI (Ra)                        | 80                                             |
| Colour Variation Initial (SDCM) | SDCM6                                          |
| Colour Consistency (SDCM)       | 6                                              |
| Beam Angle (°)                  | 36                                             |
| Photobiological Risk Group      | RG1                                            |
| Wattage (W)                     | 6                                              |
| Product Voltage (V)             | 12                                             |
| Dimmable                        | No                                             |
| Average life (Nominal) (h)      | 25000                                          |
| Product EAN number              | 5410288292335                                  |