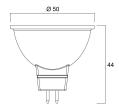

ncy (SDCM)       | 6                                              |
| Beam Angle (°)                  | 36                                             |
| Photobiological Risk Group      | RG1                                            |
| Wattage (W)                     | 6                                              |
| Product Voltage (V)             | 12                                             |
| Dimmable                        | No                                             |
| Average life (Nominal) (h)      | 25000                                          |
| Product EAN number              | 5410288292335                                  |

#### **PHOTOMETRY**



# RefLED Superia Retro MR16 RefLED Superia Retro MR16 V2 600LM 830 36° SL 0029233



### **TECHNICAL DRAWINGS**