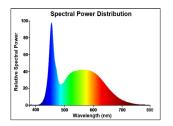

|
| Colour Consistency (SDCM)       | 6                                              |
| Beam Angle (°)                  | 36                                             |
| Photobiological Risk Group      | RG1                                            |
| Wattage (W)                     | 4.6                                            |
| Product Voltage (V)             | 12                                             |
| Dimmable                        | No                                             |
| Average life (Nominal) (h)      | 25000                                          |
| Product EAN number              | 5410288292328                                  |

#### PHOTOMETRY



# RefLED Superia Retro MR16 *RefLED Superia Retro MR16 V2 425LM 865 36° SL* 0029232



### **TECHNICAL DRAWINGS**