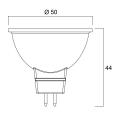

tency (SDCM)       | 6                                              |
| Beam Angle (°)                  | 36                                             |
| Photobiological Risk Group      | RG1                                            |
| Wattage (W)                     | 4.6                                            |
| Product Voltage (V)             | 12                                             |
| Dimmable                        | No                                             |
| Average life (Nominal) (h)      | 25000                                          |
| Product EAN number              | 5410288292328                                  |

#### PHOTOMETRY



# RefLED Superia Retro MR16 *RefLED Superia Retro MR16 V2 425LM 865 36° SL* 0029232



### **TECHNICAL DRAWINGS**