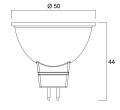

cy (SDCM)       | 6                                              |
| Beam Angle (°)                  | 36                                             |
| Photobiological Risk Group      | RG1                                            |
| Wattage (W)                     | 4.6                                            |
| Product Voltage (V)             | 12                                             |
| Dimmable                        | No                                             |
| Average life (Nominal) (h)      | 25000                                          |
| Product EAN number              | 5410288292311                                  |

#### **PHOTOMETRY**



# RefLED Superia Retro MR16 RefLED Superia Retro MR16 V2 425LM 840 36° SL 0029231



#### **TECHNICAL DRAWINGS**