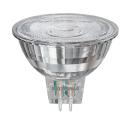

## RefLED Superia Retro MR16

RefLED Superia Retro MR16 V2 425LM 840 36° SL 0029231

#### **Product features**

- Compact, energy efficient and exceptional value for money product
- Same shape and size as halogen MR16 lamp
- Compact Cluster SMD technology enabling high efficiency with halogen look
- Reduced visible heat sink from the front
- Available in 36 degree
- High lumen efficacy
- 12V AC/DC
- 25,000 hours average rated life
- 3 years warranty

#### PRODUCT OVERVIEW

| Product name                    | RefLED Superia Retro MR16 V2 425LM 840 36° SL  |
|---------------------------------|------------------------------------------------|
| Technology                      | LED                                            |
| Watt (Rated) (W)                | 4.6                                            |
| Туре                            | LED exchangeable                               |
| Cap/Base                        | GU5.3                                          |
| Fixture rating                  | Open                                           |
| General application             | Hospitality, Education, Residential & Consumer |
| ETIM Class                      | EC001959                                       |
| E-number FI                     | 4741111                                        |
| Warranty                        | 3 years                                        |
| Colour temperature (K)          | 4000                                           |
| Light colour                    | Cool White                                     |
| CRI (Ra)                        | 80                                             |
| Colour Variation Initial (SDCM) | SDCM6                                          |
| Colour Consistency (SDCM)       | 6                                              |
| Beam Angle (°)                  | 36                                             |
| Photobiological Risk Group      | RG1                                            |
| Wattage (W)                     | 4.6                                            |
| Product Voltage (V)             | 12                                             |
| Dimmable                        | No                                             |
| Average life (Nominal) (h)      | 25000                                          |
| Product EAN number              | 5410288292311                                  |