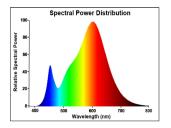

|
| Colour Consistency (SDCM)       | 6                                              |
| Beam Angle (°)                  | 36                                             |
| Photobiological Risk Group      | RG1                                            |
| Wattage (W)                     | 4.6                                            |
| Product Voltage (V)             | 12                                             |
| Dimmable                        | No                                             |
| Average life (Nominal) (h)      | 25000                                          |
| Product EAN number              | 5410288292304                                  |

### PHOTOMETRY



# RefLED Superia Retro MR16 *RefLED Superia Retro MR16 V2 425LM 830 36° SL* 0029230



## **TECHNICAL DRAWINGS**