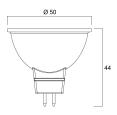

istency (SDCM)       | 6                                              |
| Beam Angle (°)                  | 36                                             |
| Photobiological Risk Group      | RG1                                            |
| Wattage (W)                     | 4.6                                            |
| Product Voltage (V)             | 12                                             |
| Dimmable                        | No                                             |
| Average life (Nominal) (h)      | 25000                                          |
| Product EAN number              | 5410288292304                                  |

### PHOTOMETRY



# RefLED Superia Retro MR16 *RefLED Superia Retro MR16 V2 425LM 830 36° SL* 0029230



## **TECHNICAL DRAWINGS**