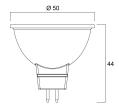

|            |
| Colour Consistency (SDCM) 6                                    |            |
| Beam Angle (°) 36                                              |            |
| Photobiological Risk Group RG1                                 |            |
| Wattage (W) 4.3                                                |            |
| Product Voltage (V) 12                                         |            |
| <b>Dimmable</b> No                                             |            |
| Average life (Nominal) (h) 25000                               |            |
| <b>Product EAN number</b> 5410288292298                        |            |

#### **PHOTOMETRY**



# RefLED Superia Retro MR16 RefLED Superia Retro MR16 V2 345LM 865 36° SL 0029229



### **TECHNICAL DRAWINGS**