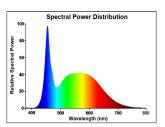

(SDCM) SDCM6                          |            |
| Colour Consistency (SDCM) 6                                    |            |
| Beam Angle (°) 36                                              |            |
| Photobiological Risk Group RG1                                 |            |
| Wattage (W) 4.3                                                |            |
| Product Voltage (V) 12                                         |            |
| <b>Dimmable</b> No                                             |            |
| Average life (Nominal) (h) 25000                               |            |
| <b>Product EAN number</b> 5410288292298                        |            |

#### **PHOTOMETRY**



# RefLED Superia Retro MR16 RefLED Superia Retro MR16 V2 345LM 865 36° SL 0029229



### **TECHNICAL DRAWINGS**