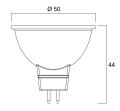

| 36                                             |
| Photobiological Risk Group      | RG1                                            |
| Wattage (W)                     | 4.3                                            |
| Product Voltage (V)             | 12                                             |
| Dimmable                        | No                                             |
| Average life (Nominal) (h)      | 25000                                          |
| Product EAN number              | 5410288292281                                  |
|                                 |                                                |

#### **PHOTOMETRY**



# RefLED Superia Retro MR16 RefLED Superia Retro MR16 V2 345LM 840 36° SL 0029228



### **TECHNICAL DRAWINGS**