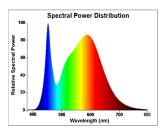

|
| Beam Angle (°)                  | 36                                             |
| Photobiological Risk Group      | RG1                                            |
| Wattage (W)                     | 4.3                                            |
| Product Voltage (V)             | 12                                             |
| Dimmable                        | No                                             |
| Average life (Nominal) (h)      | 25000                                          |
| Product EAN number              | 5410288292281                                  |
|                                 |                                                |

#### **PHOTOMETRY**



# RefLED Superia Retro MR16 RefLED Superia Retro MR16 V2 345LM 840 36° SL 0029228



### **TECHNICAL DRAWINGS**