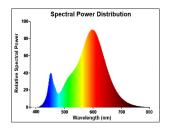

|
| Colour Consistency (SDCM)       | 6                                              |
| Beam Angle (°)                  | 36                                             |
| Photobiological Risk Group      | RG1                                            |
| Wattage (W)                     | 4.3                                            |
| Product Voltage (V)             | 12                                             |
| Dimmable                        | No                                             |
| Average life (Nominal) (h)      | 25000                                          |
| Product EAN number              | 5410288292267                                  |

#### PHOTOMETRY



# RefLED Superia Retro MR16 *RefLED Superia Retro MR16 V2 345LM 827 36° SL* 0029226



## **TECHNICAL DRAWINGS**