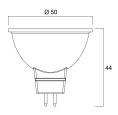

stency (SDCM)       | 6                                              |
| Beam Angle (°)                  | 36                                             |
| Photobiological Risk Group      | RG1                                            |
| Wattage (W)                     | 4.3                                            |
| Product Voltage (V)             | 12                                             |
| Dimmable                        | No                                             |
| Average life (Nominal) (h)      | 25000                                          |
| Product EAN number              | 5410288292267                                  |

#### PHOTOMETRY



# RefLED Superia Retro MR16 *RefLED Superia Retro MR16 V2 345LM 827 36° SL* 0029226



## **TECHNICAL DRAWINGS**