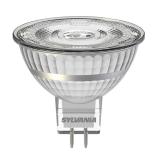

## RefLED Superia Retro MR16 DIMMABLE

RefLED Superia Retro MR16 V2 621LM DIM 865 36 SL 0029225

#### **Product features**

- Premium performance professional LED MR16 range with the same look and feel of traditional halogen MR16 lamp
- Recreates backlight effect similar to halogen dichroic lamps.
- Full glass design means no colours clashing between lamp and fixture
- Very long lifetime of up to 25,000 hours
- Switching cycles: >100,000
- Colour rendering: CRI80
- Lamp voltage: 12V AC/DC
- Dimmable on approved dimmers
- Works with magnetic and compatible electronic transformers
- Warranty: 5 Years

### **PRODUCT OVERVIEW**

| Product name                    | RefLED Superia Retro MR16 V2 621LM DIM 865 36 SL                                    |
|---------------------------------|-------------------------------------------------------------------------------------|
| Technology                      | LED                                                                                 |
| Watt (Rated) (W)                | 7.5                                                                                 |
| Туре                            | LED exchangeable                                                                    |
| Cap/Base                        | GU5.3                                                                               |
| Fixture rating                  | Open                                                                                |
| General application             | Office, Hospitality, Retail, Education, Residential & Consumer, Museums & Galleries |
| ETIM Class                      | EC001959                                                                            |
| E-number FI                     | 4741105                                                                             |
| Warranty                        | 5 years                                                                             |
| Colour temperature (K)          | 6500                                                                                |
| Light colour                    | Daylight                                                                            |
| CRI (Ra)                        | 80                                                                                  |
| Colour Variation Initial (SDCM) | SDCM6                                                                               |
| Colour Consistency (SDCM)       | 6                                                                                   |
| Beam Angle (°)                  | 36                                                                                  |
| Photobiological Risk Group      | RG1                                                                                 |
| Wattage (W)                     | 7.5                                                                                 |
| Product Voltage (V)             | 12                                                                                  |
| Dimmable                        | Yes                                                                                 |
| Average life (Nominal) (h)      | 25000                                                                               |
| Product EAN number              | 5410288292250                                                                       |