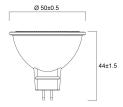

|
| Wattage (W)                     | 7.5                                                                                 |
| Product Voltage (V)             | 12                                                                                  |
| Dimmable                        | Yes                                                                                 |
| Average life (Nominal) (h)      | 25000                                                                               |
| Product EAN number              | 5410288292250                                                                       |

### **PHOTOMETRY**



# RefLED Superia Retro MR16 DIMMABLE RefLED Superia Retro MR16 V2 621LM DIM 865 36 SL 0029225



### **TECHNICAL DRAWINGS**