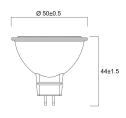

|
| Wattage (W)                     | 7.5                                                                                    |
| Product Voltage (V)             | 12                                                                                     |
| Dimmable                        | Yes                                                                                    |
| Average life (Nominal) (h)      | 25000                                                                                  |
| Product EAN number              | 5410288292229                                                                          |



# RefLED Superia Retro MR16 DIMMABLE RefLED Superia Retro MR16 V2 621LM DIM 827 36 SL 0029222

## PHOTOMETRY



### **TECHNICAL DRAWINGS**