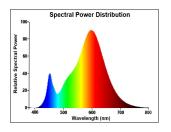

|
| Wattage (W)                     | 7.5                                                                                    |
| Product Voltage (V)             | 12                                                                                     |
| Dimmable                        | Yes                                                                                    |
| Average life (Nominal) (h)      | 25000                                                                                  |
| Product EAN number              | 5410288292229                                                                          |



# RefLED Superia Retro MR16 DIMMABLE RefLED Superia Retro MR16 V2 621LM DIM 827 36 SL 0029222

## PHOTOMETRY



### **TECHNICAL DRAWINGS**