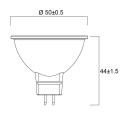

|
| Product Voltage (V)             | 12                                                                                     |
| Dimmable                        | Yes                                                                                    |
| Average life (Nominal) (h)      | 25000                                                                                  |
| Product EAN number              | 5410288292212                                                                          |
|                                 |                                                                                        |



# RefLED Superia Retro MR16 DIMMABLE RefLED Superia Retro MR16 V2 480LM DIM 865 36 SL 0029221

### PHOTOMETRY



### **TECHNICAL DRAWINGS**