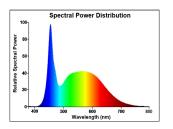

|
| Product Voltage (V)             | 12                                                                                     |
| Dimmable                        | Yes                                                                                    |
| Average life (Nominal) (h)      | 25000                                                                                  |
| Product EAN number              | 5410288292212                                                                          |
|                                 |                                                                                        |



# RefLED Superia Retro MR16 DIMMABLE RefLED Superia Retro MR16 V2 480LM DIM 865 36 SL 0029221

### PHOTOMETRY



### **TECHNICAL DRAWINGS**