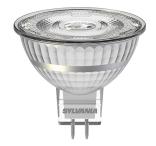

# RefLED Superia Retro MR16 DIMMABLE RefLED Superia Retro MR16 V2 480LM DIM 865 36 SL 0029221

#### **Product features**

- Premium performance professional LED MR16 range with the same look and feel of traditional halogen MR16 lamp
- Recreates backlight effect similar to halogen dichroic lamps.
- Full glass design means no colours clashing between lamp and fixture
- Very long lifetime of up to 25,000 hours
- Switching cycles: >100,000
- Colour rendering: CRI80
- Lamp voltage: 12V AC/DC
- Dimmable on approved dimmers
  Works with magnetic and compatible electronic transformers
- Warranty: 5 Years

#### **PRODUCT OVERVIEW**

| Product name                    | RefLED Superia Retro MR16 V2 480LM DIM 865 36 SL                                       |
|---------------------------------|----------------------------------------------------------------------------------------|
| Technology                      | LED                                                                                    |
| Watt (Rated) (W)                | 5.8                                                                                    |
| Туре                            | LED exchangeable                                                                       |
| Cap/Base                        | GU5.3                                                                                  |
| Fixture rating                  | Open                                                                                   |
| General application             | Office, Hospitality, Retail, Education, Residential & Consumer,<br>Museums & Galleries |
| ETIM Class                      | EC001959                                                                               |
| E-number FI                     | 4741101                                                                                |
| Warranty                        | 5 years                                                                                |
| Colour temperature (K)          | 6500                                                                                   |
| Light colour                    | Daylight                                                                               |
| CRI (Ra)                        | 80                                                                                     |
| Colour Variation Initial (SDCM) | SDCM6                                                                                  |
| Colour Consistency (SDCM)       | 6                                                                                      |
| Beam Angle (°)                  | 36                                                                                     |
| Photobiological Risk Group      | RG1                                                                                    |
| Wattage (W)                     | 5.8                                                                                    |
| Product Voltage (V)             | 12                                                                                     |
| Dimmable                        | Yes                                                                                    |
| Average life (Nominal) (h)      | 25000                                                                                  |
| Product EAN number              | 5410288292212                                                                          |
|                                 |                                                                                        |