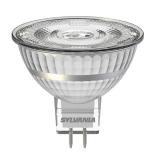

## RefLED Superia Retro MR16 DIMMABLE

RefLED Superia Retro MR16 V2 460LM DIM 830 36 SL 0029219

#### PRODUCT OVERVIEW

| Product name                    | RefLED Superia Retro MR16 V2 460LM DIM 830 36 SL                                    |
|---------------------------------|-------------------------------------------------------------------------------------|
| Technology                      | LED                                                                                 |
| Watt (Rated) (W)                | 5.8                                                                                 |
| Туре                            | LED exchangeable                                                                    |
| Cap/Base                        | GU5.3                                                                               |
| Fixture rating                  | Open                                                                                |
| General application             | Office, Hospitality, Retail, Education, Residential & Consumer, Museums & Galleries |
| ETIM Class                      | EC001959                                                                            |
| E-number FI                     | 4741099                                                                             |
| Warranty                        | 5 years                                                                             |
| Colour temperature (K)          | 3000                                                                                |
| Light colour                    | Warm White                                                                          |
| CRI (Ra)                        | 80                                                                                  |
| Colour Variation Initial (SDCM) | SDCM6                                                                               |
| Colour Consistency (SDCM)       | 6                                                                                   |
| Beam Angle (°)                  | 36                                                                                  |
| Photobiological Risk Group      | RG1                                                                                 |
| Wattage (W)                     | 5.8                                                                                 |
| Product Voltage (V)             | 12                                                                                  |
| Dimmable                        | Yes                                                                                 |
| Average life (Nominal) (h)      | 25000                                                                               |
| Product EAN number              | 5410288292199                                                                       |