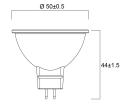

|
| Wattage (W)                     | 5.8                                                                                 |
| Product Voltage (V)             | 12                                                                                  |
| Dimmable                        | Yes                                                                                 |
| Average life (Nominal) (h)      | 25000                                                                               |
| Product EAN number              | 5410288292199                                                                       |



# RefLED Superia Retro MR16 DIMMABLE RefLED Superia Retro MR16 V2 460LM DIM 830 36 SL 0029219

### **PHOTOMETRY**



#### **TECHNICAL DRAWINGS**