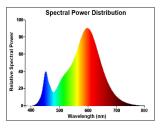

|
| Wattage (W)                     | 5.8                                                                                 |
| Product Voltage (V)             | 12                                                                                  |
| Dimmable                        | Yes                                                                                 |
| Average life (Nominal) (h)      | 25000                                                                               |
| Product EAN number              | 5410288292182                                                                       |



# RefLED Superia Retro MR16 DIMMABLE RefLED Superia Retro MR16 V2 460LM DIM 827 36 SL 0029218

### **PHOTOMETRY**



#### **TECHNICAL DRAWINGS**