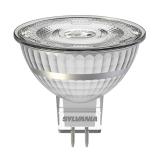

## RefLED Superia Retro MR16 DIMMABLE

RefLED Superia Retro MR16 V2 460LM DIM 827 36 SL 0029218

#### **Product features**

- Premium performance professional LED MR16 range with the same look and feel of traditional halogen MR16 lamp
- Recreates backlight effect similar to halogen dichroic lamps.
- Full glass design means no colours clashing between lamp and fixture
- Very long lifetime of up to 25,000 hours
- Switching cycles: >100,000
- Colour rendering: CRI80
- Lamp voltage: 12V AC/DC
- Dimmable on approved dimmers
- Works with magnetic and compatible electronic transformers
- Warranty: 5 Years

#### PRODUCT OVERVIEW

| Product name                    | RefLED Superia Retro MR16 V2 460LM DIM 827 36 SL                                    |
|---------------------------------|-------------------------------------------------------------------------------------|
| Technology                      | LED                                                                                 |
| Watt (Rated) (W)                | 5.8                                                                                 |
| Туре                            | LED exchangeable                                                                    |
| Cap/Base                        | GU5.3                                                                               |
| Fixture rating                  | Open                                                                                |
| General application             | Office, Hospitality, Retail, Education, Residential & Consumer, Museums & Galleries |
| ETIM Class                      | EC001959                                                                            |
| E-number FI                     | 4741098                                                                             |
| Warranty                        | 5 years                                                                             |
| Colour temperature (K)          | 2700                                                                                |
| Light colour                    | Homelight                                                                           |
| CRI (Ra)                        | 80                                                                                  |
| Colour Variation Initial (SDCM) | SDCM6                                                                               |
| Colour Consistency (SDCM)       | 6                                                                                   |
| Beam Angle (°)                  | 36                                                                                  |
| Photobiological Risk Group      | RG1                                                                                 |
| Wattage (W)                     | 5.8                                                                                 |
| Product Voltage (V)             | 12                                                                                  |
| Dimmable                        | Yes                                                                                 |
| Average life (Nominal) (h)      | 25000                                                                               |
| Product EAN number              | 5410288292182                                                                       |