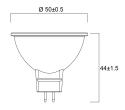

|
| Wattage (W)                     | 5.8                                                                                 |
| Product Voltage (V)             | 12                                                                                  |
| Dimmable                        | Yes                                                                                 |
| Average life (Nominal) (h)      | 25000                                                                               |
| Product EAN number              | 5410288292182                                                                       |



# RefLED Superia Retro MR16 DIMMABLE RefLED Superia Retro MR16 V2 460LM DIM 827 36 SL 0029218

### **PHOTOMETRY**



#### **TECHNICAL DRAWINGS**