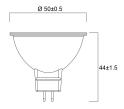

|
| Wattage (W)                     | 4.4                                                                                 |
| Product Voltage (V)             | 12                                                                                  |
| Dimmable                        | Yes                                                                                 |
| Average life (Nominal) (h)      | 25000                                                                               |
| Product EAN number              | 5410288292168                                                                       |

#### **PHOTOMETRY**



# RefLED Superia Retro MR16 DIMMABLE RefLED Superia Retro MR16 V2 380LM DIM 840 36 SL 0029216



#### **TECHNICAL DRAWINGS**