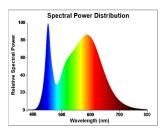

|
| Wattage (W)                     | 4.4                                                                                 |
| Product Voltage (V)             | 12                                                                                  |
| Dimmable                        | Yes                                                                                 |
| Average life (Nominal) (h)      | 25000                                                                               |
| Product EAN number              | 5410288292168                                                                       |

#### **PHOTOMETRY**



# RefLED Superia Retro MR16 DIMMABLE RefLED Superia Retro MR16 V2 380LM DIM 840 36 SL 0029216



#### **TECHNICAL DRAWINGS**